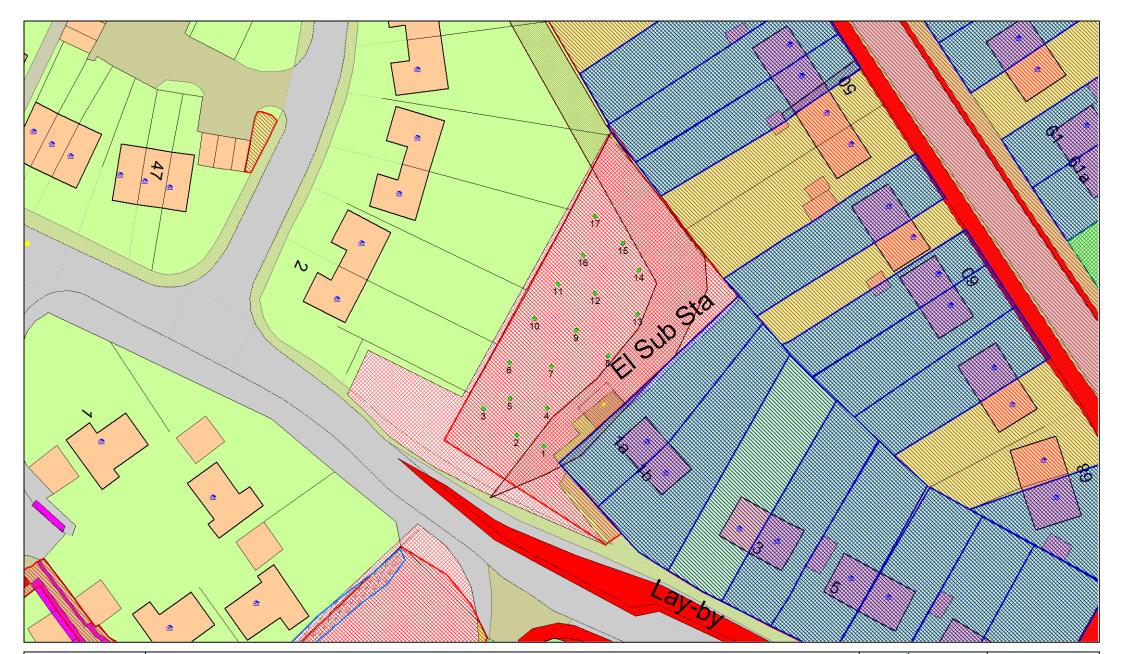

## Pinfold Lane Memorial Trees (proposed)

| Tree Seq | Species                             | Site                                                          | Conditions             |
|----------|-------------------------------------|---------------------------------------------------------------|------------------------|
| 1        | Liquidambar Styr Slender Silhouette | Pinfold Lane Memorial Trees (proposed)                        | Tree planting location |
| 2        | Malus Rudolph                       | Pinfold Lane Memorial Trees (proposed)                        | Tree planting location |
| 3        | Prunus Accolade                     | Pinfold Lane Memorial Trees (proposed)                        | Tree planting location |
| 4        | Betula albosinensis 'Fascination'   | Pinfold Lane Memorial Trees (proposed)                        | Tree planting location |
| 5        | Juglans regia                       | Pinfold Lane Memorial Trees (proposed)                        | Tree planting location |
| 6        | Liquidambar Styr Slender Silhouette | Pinfold Lane Memorial Trees (proposed)                        | Tree planting location |
| 7        | Acer griseum                        | Pinfold Lane Memorial Trees (proposed)                        | Tree planting location |
| 8        | Sorbus aucuparia                    | Pinfold Lane Memorial Trees (proposed)                        | Tree planting location |
| 9        | Betula pendula                      | Pinfold Lane Memorial Trees (proposed)                        | Tree planting location |
| 10       | Prunus 'Tai-Haku'                   | Pinfold Lane Memorial Trees (proposed)                        | Tree planting location |
| 11       | Quercus robur 'Regal Prince'        | Pinfold Lane Memorial Trees (proposed)                        | Tree planting location |
| 12       | Liquidambar styraciflua             | Pinfold Lane Memorial Trees (proposed)                        | Tree planting location |
| 13       | Carpinus betulus                    | Pinfold Lane Memorial Trees (proposed)                        | Tree planting location |
| 14       | Crataegus monogyna                  | Pinfold Lane Memorial Trees (proposed)                        | Tree planting location |
| 15       | Malus Rudolph                       | Pinfold Lane Memorial Trees (proposed)                        | Tree planting location |
| 16       | Acer rubrum                         | Pinfold Lane Memorial Trees (proposed)                        | Tree planting location |
| 17       | Alnus cordata                       | Pinfold Lane Memorial Trees (proposed)<br>Sub-total: 17 trees | Tree planting location |

Repton ...(contd)..

| Total: | 17 | trees |
|--------|----|-------|
|        |    |       |

\_\_\_\_

\_\_\_\_

\_\_\_\_

-

Notes:-

Overall total: 17 trees

|  | Pinfold Lane Memorial Trees (proposed) ( - Tree Planting                                                 | Scale | Unknown    | N |
|--|----------------------------------------------------------------------------------------------------------|-------|------------|---|
|  | Repton - Pinfold Lane Memorial Trees (proposed)                                                          | Date  | 04/11/2019 | W |
|  | Map produced by South Derbyshire District Council Crown Copyright. All rights reserved LA100019461.2011. |       |            | S |